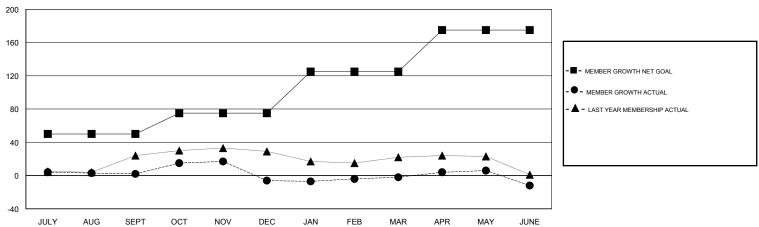

### GOALS AND ACTUAL MEMBERS CUMULATIVE

| DROPPED CLUBS: 1  DROPPED MEMBERS |    | 19 CLUBS OF 28 ADDED 1 OR MORE<br>NEW MEMBERS | GENDER DISTRIBUTION  MALE 406 (63.74%)  FEMALE 231 (36.26%)  Women Percentage Fiscal Year Goal: 40% |     |  |
|-----------------------------------|----|-----------------------------------------------|-----------------------------------------------------------------------------------------------------|-----|--|
| DECEASED                          | 3  | CLICK HERE FOR CUMULATIVE                     | TOTAL FAMILY UNIT MEMBERS                                                                           | 104 |  |
| CLUB CANCELLED                    | 0  | MEMBERSHIP DATA                               |                                                                                                     | 50  |  |
| OTHER                             | 93 |                                               | FAMILY MEMBERS PAYING HALF DUES                                                                     | 53  |  |
| TOTAL                             | 96 |                                               |                                                                                                     |     |  |

# **OPEN LOCATION ARKANSAS GMT CA**

|                       | Club          | os        |               | Members               |                           |                         |                                              |
|-----------------------|---------------|-----------|---------------|-----------------------|---------------------------|-------------------------|----------------------------------------------|
| RESULTS FOR 2018-2019 |               |           |               | RESULTS FOR 2018-2019 |                           |                         |                                              |
| QUARTER               | NEW CLUB GOAL | NEW CLUBS | DROPPED CLUBS | QUARTER               | MEMBER GROWTH NET<br>GOAL | MEMBER GROWTH<br>ACTUAL | DROPPED MEMBERS ACTUAL (including transfers) |
| JULY/AUG/SEPT         | 2             | 0         | 0             | JULY/AUG/SEPT         | 50                        | 16                      | 13                                           |
| OCT/NOV/DEC           | 1             | 0         | 0             | OCT/NOV/DEC           | 25                        | 25                      | 31                                           |
| JAN/FEB/MAR           | 2             | 0         | 1             | JAN/FEB/MAR           | 50                        | 19                      | 13                                           |
| APR/MAY/JUNE          | 2             | 0         | 0             | APR/MAY/JUNE          | 50                        | 30                      | 39                                           |