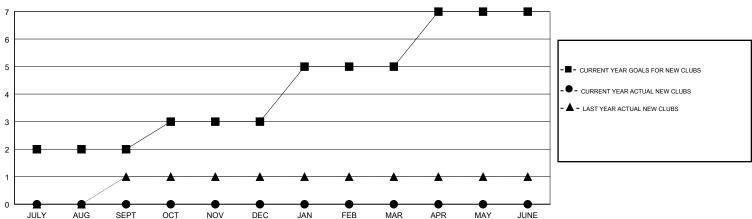

#### GOALS AND ACTUAL NEW CLUBS CUMULATIVE

# **OPEN LOCATION ARKANSAS GMT CA**

|                       | Club          | os        |               | Members               |                           |                         |                                              |
|-----------------------|---------------|-----------|---------------|-----------------------|---------------------------|-------------------------|----------------------------------------------|
| RESULTS FOR 2018-2019 |               |           |               | RESULTS FOR 2018-2019 |                           |                         |                                              |
| QUARTER               | NEW CLUB GOAL | NEW CLUBS | DROPPED CLUBS | QUARTER               | MEMBER GROWTH NET<br>GOAL | MEMBER GROWTH<br>ACTUAL | DROPPED MEMBERS ACTUAL (including transfers) |
| JULY/AUG/SEPT         | 2             | 0         | 0             | JULY/AUG/SEPT         | 50                        | 16                      | 13                                           |
| OCT/NOV/DEC           | 1             | 0         | 0             | OCT/NOV/DEC           | 25                        | 25                      | 31                                           |
| JAN/FEB/MAR           | 2             | 0         | 1             | JAN/FEB/MAR           | 50                        | 19                      | 13                                           |
| APR/MAY/JUNE          | 2             | 0         | 0             | APR/MAY/JUNE          | 50                        | 30                      | 39                                           |